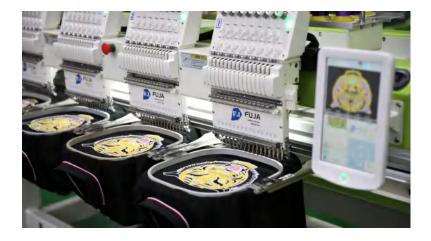

## FUJA EMBROIDERY MACHINE FJ-1504HC

### Main Features

- 9 12 or 15 needles, 4 heads
- Suitable for flat bed , cap/hat, finished garments embroidery and more
- Perfect for industrial embroidery
- Max. Embroidery Area: 400 mm x 450 mm
- · Auto thread trimmer, auto color change, auto bobbin winder
- Max. Speed 1200 SPM
- 270° Cap Embroidery System
- Linear pantogtaph drive movement
- Built-in universal power supply, 110V-220V self adaptable
- The design can be turned by 1° between 0° and 359°
- · Machine with wheels, so it can be easily moved around
- · Heavy duty steel base and stand to ensure both stability and mobility
- Machine with all servo motors
- Emergency Stop
- 10 inch colorful touch screen display
- Memory size: 200,000,000 stitches
- USB input or direct transmission from PC via LAN or optional via Wi-Fi
- Networkable and Wi-Fi capable
- Thread break detection
- Pre-sew design trace capable
- Automatic memory retention
- Mending function (back and skip stitches)
- Online lettering with 10 kinds of popular fonts
- Built in combination & segmentation of design
- 16 kinds of languages supported