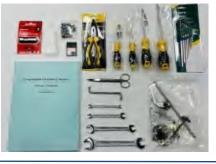

# HOOP

1× aluminum frame 170×50cm

4× square hoops 30×40cm

1× stable table support work plat

8 × square hoops 30×30cm 8 × round hoops 19cm 8 × round hoops 15cm

1× auto bobbin winder

Tool Kit