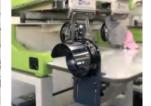

### Main Features

- 9 12 or 15 needles, 4 heads
- Suitable for flat bed , cap/hat, finished garments embroidery and more
- Perfect for industrial embroidery
- Max. Embroidery Area: 400 mm x 450 mm
- · Auto thread trimmer, auto color change, auto bobbin winder
- Max. Speed 1200 SPM
- 270° Cap Embroidery System
- Linear pantogtaph drive movement
- Built-in universal power supply, 110V-220V self adaptable
- The design can be turned by 1° between 0° and 359°
- · Machine with wheels, so it can be easily moved around
- · Heavy duty steel base and stand to ensure both stability and mobility
- Machine with all servo motors
- Emergency Stop
- 10 inch colorful touch screen display
- Memory size: 200,000,000 stitches
- USB input or direct transmission from PC via LAN or optional via Wi-Fi
- Networkable and Wi-Fi capable
- Thread break detection
- Pre-sew design trace capable
- Automatic memory retention
- Mending function (back and skip stitches)
- Online lettering with 10 kinds of popular fonts
- Built in combination & segmentation of design
- 16 kinds of languages supported