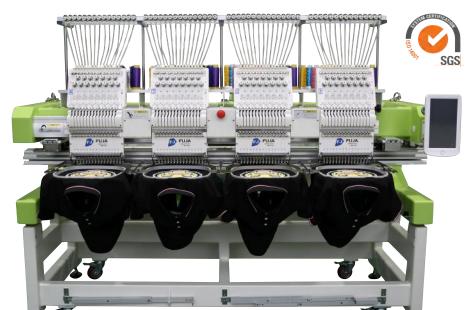

## FUJA EMBROIDERY MACHINE FJ-1504HC

### Main Features

- 9 12 or 15 needles, 4 heads
- Suitable for flat bed , cap/hat, finished garments embroidery and more
- Perfect for industrial embroidery
- Max. Embroidery Area: 400 mm x 450 mm
- · Auto thread trimmer, auto color change, auto bobbin winder
- Max. Speed 1200 SPM
- 270° Cap Embroidery System
- Linear pantogtaph drive movement
- Built-in universal power supply, 110V-220V self adaptable
- The design can be turned by 1° between 0° and 359°
- · Machine with wheels, so it can be easily moved around
- · Heavy duty steel base and stand to ensure both stability and mobility
- Machine with all servo motors
- Emergency Stop
- 10 inch colorful touch screen display
- Memory size: 200,000,000 stitches
- USB input or direct transmission from PC via LAN or optional via Wi-Fi
- Networkable and Wi-Fi capable
- Thread break detection
- Pre-sew design trace capable
- Automatic memory retention
- Mending function (back and skip stitches)
- Online lettering with 10 kinds of popular fonts
- Built in combination & segmentation of design
- 16 kinds of languages supported

| Needles | Head | EMB. Area | Head Interval | Packing Size |        |        | N. W./ G.W. |
|---------|------|-----------|---------------|--------------|--------|--------|-------------|
| 9\12\15 | 4    | 400*450mm | 400mm         | 2200mm       | 1130mm | 1300mm | 800/880Kgs  |