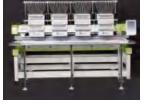

## FUJA EMBROIDERY MACHINE FJ-1504HC

### Main Features

- 9 12 or 15 needles, 4 heads
- Suitable for flat bed , cap/hat, finished garments embroidery and more
- Perfect for industrial embroidery
- Max. Embroidery Area: 400 mm x 450 mm
- · Auto thread trimmer, auto color change, auto bobbin winder
- Max. Speed 1200 SPM
- 270° Cap Embroidery System
- Linear pantogtaph drive movement
- Built-in universal power supply, 110V-220V self adaptable
- The design can be turned by 1° between 0° and 359°
- · Machine with wheels, so it can be easily moved around
- · Heavy duty steel base and stand to ensure both stability and mobility
- Machine with all servo motors
- Emergency Stop
- 10 inch colorful touch screen display
- Memory size: 200,000,000 stitches
- USB input or direct transmission from PC via LAN or optional via Wi-Fi
- Networkable and Wi-Fi capable
- Thread break detection
- Pre-sew design trace capable
- Automatic memory retention
- Mending function (back and skip stitches)
- Online lettering with 10 kinds of popular fonts
- Built in combination & segmentation of design
- 16 kinds of languages supported