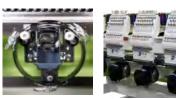

### Main Features

- 9 12 or 15 needles, 4 heads
- Suitable for flat bed , cap/hat, finished garments embroidery and more
- Perfect for industrial embroidery
- Max. Embroidery Area: 400 mm x 450 mm
- · Auto thread trimmer, auto color change, auto bobbin winder
- Max. Speed 1200 SPM
- 270° Cap Embroidery System
- Linear pantogtaph drive movement
- Built-in universal power supply, 110V-220V self adaptable
- The design can be turned by 1° between 0° and 359°
- · Machine with wheels, so it can be easily moved around
- · Heavy duty steel base and stand to ensure both stability and mobility
- Machine with all servo motors
- Emergency Stop
- 10 inch colorful touch screen display
- Memory size: 200,000,000 stitches
- USB input or direct transmission from PC via LAN or optional via Wi-Fi
- Networkable and Wi-Fi capable
- Thread break detection
- Pre-sew design trace capable
- Automatic memory retention
- Mending function (back and skip stitches)
- Online lettering with 10 kinds of popular fonts
- Built in combination & segmentation of design
- 16 kinds of languages supported

# **OTHER ACCESSORIES**

Bobbin Winder USB Driver

Shenzhen FUJA Machinery Co., Ltd Address: AEE Industry Park, Song Bai Road, Bao An District, Shenzhen, China Tel: +86 755 27203604

Machine with all servo motors and original linear guide