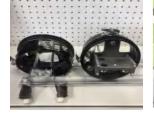

# STANDARD ACCESSORIES INCLUDED

CAP ATTACHMENT

Cap rings 8 sets snap into cap station for embroidery preparation

270° cap driver 4 sets snaps into bracket holder for the machine hoops

Cap station 1 set for easy snap in and snap out preparation of caps