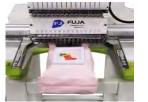

## FUJA EMBROIDERY MACHINE FJ-1504HC

### Main Features

- 9 12 or 15 needles, 4 heads
- Suitable for flat bed , cap/hat, finished garments embroidery and more
- Perfect for industrial embroidery
- Max. Embroidery Area: 400 mm x 450 mm
- · Auto thread trimmer, auto color change, auto bobbin winder
- Max. Speed 1200 SPM
- 270° Cap Embroidery System
- Linear pantogtaph drive movement
- Built-in universal power supply, 110V-220V self adaptable
- The design can be turned by 1° between 0° and 359°
- · Machine with wheels, so it can be easily moved around
- · Heavy duty steel base and stand to ensure both stability and mobility
- Machine with all servo motors
- Emergency Stop
- 10 inch colorful touch screen display
- Memory size: 200,000,000 stitches
- USB input or direct transmission from PC via LAN or optional via Wi-Fi
- Networkable and Wi-Fi capable
- Thread break detection
- Pre-sew design trace capable
- Automatic memory retention
- Mending function (back and skip stitches)
- Online lettering with 10 kinds of popular fonts
- Built in combination & segmentation of design
- 16 kinds of languages supported