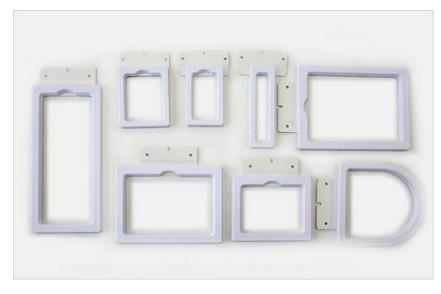

## FUJA 8-IN-1 HOOP KIT **OPTIONAL CONFIGURATION**

With the FUJA 8-in-1 hoop Kit, your dreams to embroider on various types of difficult products have come true. It will enhance your embroidering experiences.

FUJA 8-in-1 hoop set allows you to accomplish those very difficult embroidering challenges such as shirt pockets, socks, cap backs, bags, shirt sleeves, collar tips, gloves, cuffs of sleeves, ribbons, CD cases, etc.