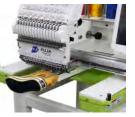

## FUJA EMBROIDERY MACHINE FJ-1504HC

### Main Features

- 9 12 or 15 needles, 4 heads
- Suitable for flat bed , cap/hat, finished garments embroidery and more
- Perfect for industrial embroidery
- Max. Embroidery Area: 400 mm x 450 mm
- · Auto thread trimmer, auto color change, auto bobbin winder
- Max. Speed 1200 SPM
- 270° Cap Embroidery System
- Linear pantogtaph drive movement
- Built-in universal power supply, 110V-220V self adaptable
- The design can be turned by 1° between 0° and 359°
- · Machine with wheels, so it can be easily moved around
- · Heavy duty steel base and stand to ensure both stability and mobility
- Machine with all servo motors
- Emergency Stop
- 10 inch colorful touch screen display
- Memory size: 200,000,000 stitches
- USB input or direct transmission from PC via LAN or optional via Wi-Fi
- Networkable and Wi-Fi capable
- Thread break detection
- Pre-sew design trace capable
- Automatic memory retention
- Mending function (back and skip stitches)
- Online lettering with 10 kinds of popular fonts
- Built in combination & segmentation of design
- 16 kinds of languages supported