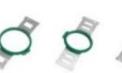

# STANDARD ACCESSORIES INCLUDED

CAP ATTACHMENT

Cap rings 8 sets snap into cap station for embroidery preparation

270° cap driver 4 sets snaps into bracket holder for the machine hoops

Cap station 1 set for easy snap in and snap out preparation of caps