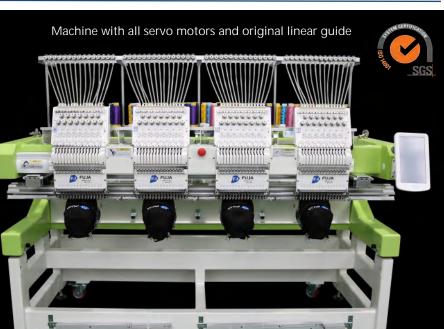

## FUJA EMBROIDERY MACHINE FJ-1504HC

### Main Features

- 9 12 or 15 needles, 4 heads
- Suitable for flat bed , cap/hat, finished garments embroidery and more
- Perfect for industrial embroidery
- Max. Embroidery Area: 400 mm x 450 mm
- · Auto thread trimmer, auto color change, auto bobbin winder
- Max. Speed 1200 SPM
- 270° Cap Embroidery System
- Linear pantogtaph drive movement
- Built-in universal power supply, 110V-220V self adaptable
- The design can be turned by 1° between 0° and 359°
- · Machine with wheels, so it can be easily moved around
- · Heavy duty steel base and stand to ensure both stability and mobility
- Machine with all servo motors
- Emergency Stop
- 10 inch colorful touch screen display
- Memory size: 200,000,000 stitches
- USB input or direct transmission from PC via LAN or optional via Wi-Fi
- Networkable and Wi-Fi capable
- Thread break detection
- Pre-sew design trace capable
- Automatic memory retention
- Mending function (back and skip stitches)
- Online lettering with 10 kinds of popular fonts
- Built in combination & segmentation of design
- 16 kinds of languages supported

# **OTHER ACCESSORIES**

Bobbin Winder USB Driver

Shenzhen FUJA Machinery Co., Ltd Address: AEE Industry Park, Song Bai Road, Bao An District, Shenzhen, China Tel: +86 755 27203604

Machine with all servo motors and original linear guide