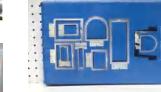

## FUJA 8-IN-1 HOOP KIT **OPTIONAL CONFIGURATION**

With the FUJA 8-in-1 hoop Kit, your dreams to embroider on various types of difficult products have come true. It will enhance your embroidering experiences.

FUJA 8-in-1 hoop set allows you to accomplish those very difficult embroidering challenges such as shirt pockets, socks, cap backs, bags, shirt sleeves, collar tips, gloves, cuffs of sleeves, ribbons, CD cases, etc.