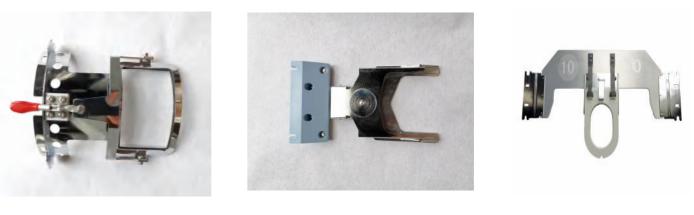

#### STANDARD CONFIGURATION

Cap rings 2 sets snap into cap stationfor embroidery preparation

Cap station 1 set for easy snap in and snap out preparation of caps

HOOPS INCLUDED

270° cap driver 1 set snaps into bracket holder for the machine hoops

Auto bobbin winder 1 set

FUJA Tools Kit

included in the whole machine package you only need to install the standing tables, hoops and frames.

Shenzhen FUJA Machinery Co., Ltd Address: AEE Industry Park,Song Bai Road,Bao An District,Shenzhen, China Tel: +86 755 27203604