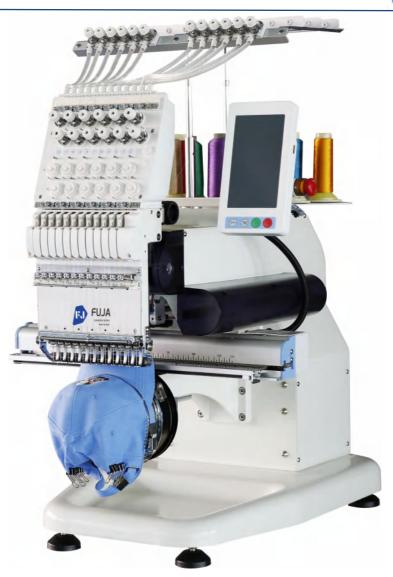

### Main Features Of FJ-1201S

- 12/15 needles, 1 head
- Suitable for cap/hat, finished garments embroidery and more
- Perfect for home embroidery
- Max. Embroidery Area: 300 mm x 350 mm
- Auto thread trimmer, auto color change, auto bobbin winder
- Max. Speed 1200 SPM
- 270° Cap Embroidery System
- Built-in universal power supply, 110V-240V self adaptable
- Low noise and less vibration
- Machine with wheels, so it can be easily moved around
- Heavy duty steel base and stand to ensure both stability and mobility
- Environment friendly packaging
- Included cooling system to keep long time running without any problem
- Emergency Stop
- Wooden packing
- 7 inch colorful touch screen display
- Memory size: 200,000,000 stitches
- Automatic memory retention
- 17 kinds of languages supported
- The best choice for home use and studio
- Special structure supports bigger base space. Which make sure embroider on different kinds of finished products, eg:T-shirt, bag, pillow covers

| Needles | Head | EMB.Area    | Head Interval | Net.Weight | Gross.Weight | Packing Size |
|---------|------|-------------|---------------|------------|--------------|--------------|
| 12/15   | 1    | 300mm*350mm | 300mm         | 85kgs      | 175kgs       | 88*74*99cm   |