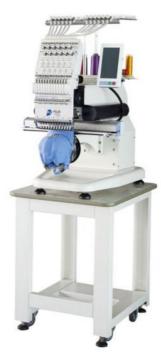

### Main Features Of FJ-1201S

- 12/15 needles, 1 head
- Suitable for cap/hat, finished garments embroidery and more
- Perfect for home embroidery
- Max. Embroidery Area: 300 mm x 350 mm
- Auto thread trimmer, auto color change, auto bobbin winder
- Max. Speed 1200 SPM
- 270° Cap Embroidery System
- Built-in universal power supply, 110V-240V self adaptable
- Low noise and less vibration
- Machine with wheels, so it can be easily moved around
- Heavy duty steel base and stand to ensure both stability and mobility
- Environment friendly packaging
- Included cooling system to keep long time running without any problem
- Emergency Stop
- Wooden packing
- 7 inch colorful touch screen display
- Memory size: 200,000,000 stitches
- Automatic memory retention
- 17 kinds of languages supported
- The best choice for home use and studio
- Special structure supports bigger base space. Which make sure embroider on different kinds of finished products, eg:T-shirt, bag, pillow covers

| Needles | Head | EMB.Area    | Head Interval | Net.Weight | Gross.Weight | Packing Size |
|---------|------|-------------|---------------|------------|--------------|--------------|
| 12/15   | 1    | 300mm*350mm | 300mm         | 85kgs      | 175kgs       | 88*74*99cm   |