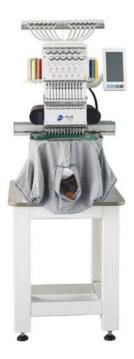

### Main Features Of FJ-1201S

- 12/15 needles, 1 head
- Suitable for cap/hat, finished garments embroidery and more
- Perfect for home embroidery
- Max. Embroidery Area: 300 mm x 350 mm
- Auto thread trimmer, auto color change, auto bobbin winder
- Max. Speed 1200 SPM
- 270° Cap Embroidery System
- Built-in universal power supply, 110V-240V self adaptable
- Low noise and less vibration
- Machine with wheels, so it can be easily moved around
- Heavy duty steel base and stand to ensure both stability and mobility
- Environment friendly packaging
- Included cooling system to keep long time running without any problem
- Emergency Stop
- Wooden packing
- 7 inch colorful touch screen display
- Memory size: 200,000,000 stitches
- Automatic memory retention
- 17 kinds of languages supported
- The best choice for home use and studio
- Special structure supports bigger base space. Which make sure embroider on different kinds of finished products, eg:T-shirt, bag, pillow covers

| Needles | Head | EMB.Area    | Head Interval | Net.Weight | Gross.Weight | Packing Size |
|---------|------|-------------|---------------|------------|--------------|--------------|
| 12/15   | 1    | 300mm*350mm | 300mm         | 85kgs      | 175kgs       | 88*74*99cm   |