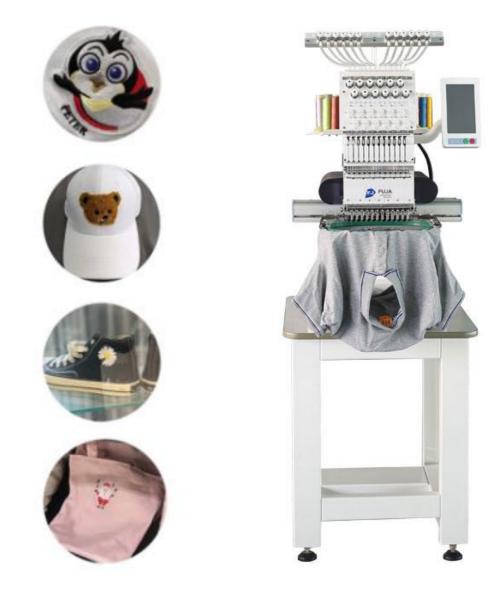

### Main Features Of FJ-1201S

- 12/15 needles, 1 head
- Suitable for cap/hat, finished garments embroidery and more
- Perfect for home embroidery
- Max. Embroidery Area: 300 mm x 350 mm
- Auto thread trimmer, auto color change, auto bobbin winder
- Max. Speed 1200 SPM
- 270° Cap Embroidery System
- Built-in universal power supply, 110V-240V self adaptable
- Low noise and less vibration
- Machine with wheels, so it can be easily moved around
- Heavy duty steel base and stand to ensure both stability and mobility
- Environment friendly packaging
- Included cooling system to keep long time running without any problem
- Emergency Stop
- Wooden packing
- 7 inch colorful touch screen display
- Memory size: 200,000,000 stitches
- Automatic memory retention
- 17 kinds of languages supported
- The best choice for home use and studio
- Special structure supports bigger base space. Which make sure embroider on different kinds of finished products, eg:T-shirt, bag, pillow covers

| Needles | Head | EMB.Area    | Head Interval | Net.Weight | Gross.Weight | Packing Size |
|---------|------|-------------|---------------|------------|--------------|--------------|
| 12/15   | 1    | 300mm*350mm | 300mm         | 85kgs      | 175kgs       | 88*74*99cm   |