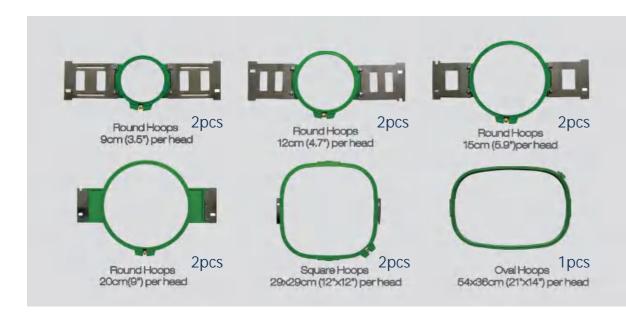

#### STANDARD CONFIGURATION

Cap rings 2 sets snap into cap stationfor embroidery preparation

Cap station 1 set for easy snap in and snap out preparation of caps

HOOPS INCLUDED

270° cap driver 1 set snaps into bracket holder for the machine hoops