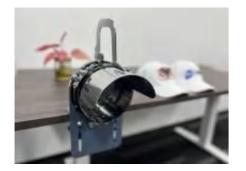

#### STANDARD CONFIGURATION

Cap rings 2 sets snap into cap stationfor embroidery preparation

Cap station 1 set for easy snap in and snap out preparation of caps

HOOPS INCLUDED

270° cap driver 1 set snaps into bracket holder for the machine hoops