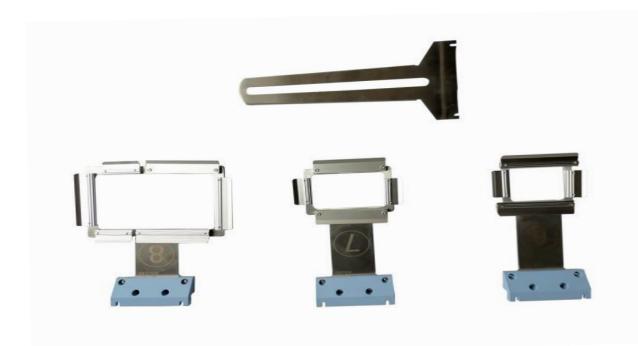

## FUJA 3 in-1 Hoop Kit Optional Accessories

With the FUJA 3-in-1 hoop Kit, your dreams to embroider on various types of difficult products have come true. It will enhance your embroidering experiences.

FUJA 3-in-1 hoop set allows you to accomplish those very difficult embroidering challenges such as shirt pockets, socks, cap backs, bags, shirt sleeves, collar tips, gloves, cuffs of sleeves etc.